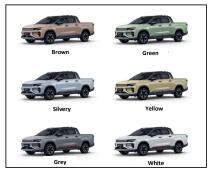

## Exterior color

Green 🔷

♦ The exterior color is available for black top color match

White 🔷

Blue

Black