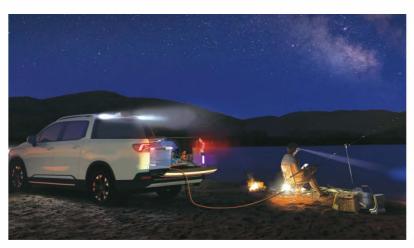

I 1200L extended Trunk SpaceI 70L Surprising FrunkI 48L Rear Bench Storage Box

Potent and versatile discharge, with the heart's ardor replenishing energy at all times

 $\textbf{6kW intelligent discharging system:} \ \ \text{real-time discharge status monitor}, \ \ \text{intelligent power threshold setting}$ 

Trunk Discharge Special Protection、Four-circuit Protection、Vehicle-locked Discharge

 $\textbf{6 Power Supply Modes:} \ 220 \text{V}16 \text{A Socket}, \ 220 \text{V}/10 \text{A Socket}, \ 12 \text{V Socket}, \ \text{V2V Charging}, \ \text{Vehicle-locked Discharge}$ 

Vehicle-Driving Discharge