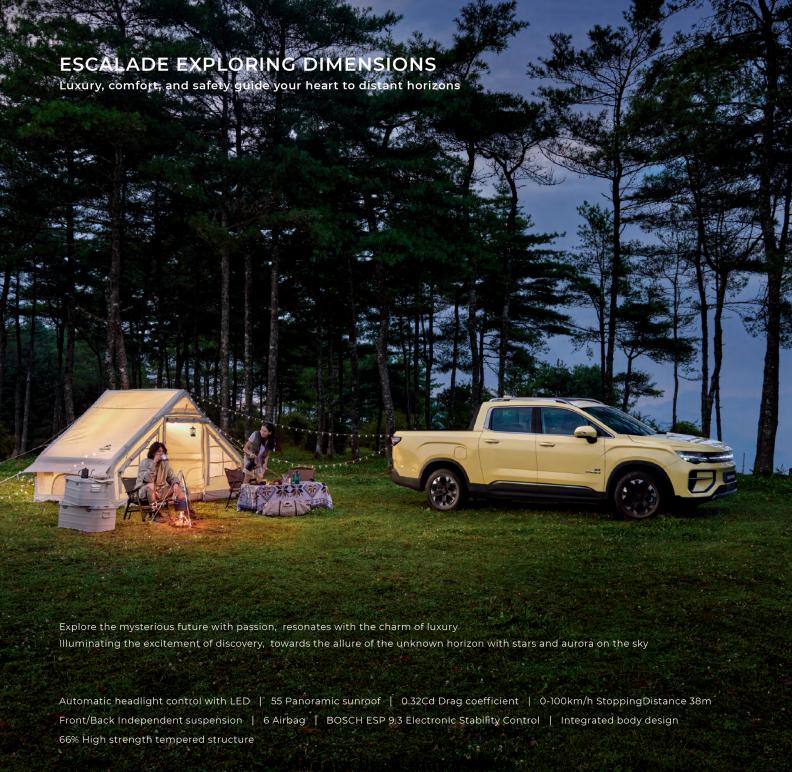

\text{A Socket}, \ 12 \text{V Socket}, \ \text{V2V Charging}, \ \text{Vehicle-locked Discharge}$ 

Vehicle-Driving Discharge

## **ELECTRIFY YOUR JOURNEY AHEAD**

Experience efficient, powerful electricity with intelligent control for a seamless and worry-free future



▮ 550km Long Range

▮ 7.3s 0-100 acceleration

I Bosch iBooster EPB

I Efficient and worry-free high-power charging

## DRIVE INTO THE FUTURE INTELLIGENCE

Enjoy the luxury and comfort of the intelligent cockpit, savor the delicacy of life with a pickup truck



When technology meets fingertips every touch, sight, and sound with a response



Luxury SUV comparable noise conrol and Passenger Experience

I EV NVH + Internation Cabin Design I Dual-Color Interior

I Nature-toned exterior body paint I Better Cabin Performance





## Exterior color







Green 🔷



♦ The exterior color is available for black top color match

White 🔷







Blue



Black

## Interior color



Black



Black Brown



Black Green

## **RIDDARA RD6 CONFIGURATION**

| Trim Levels                 | 63kWh Standard 86kWh Long |
|-----------------------------|---------------------------|
| Basic Parameters            |                           |
| Vehicle Dimension(mm)       | 52 <b>6</b> 0x1900x1865   |
| Trunk Dimension(mm)         | 1525x1450x540             |
| Maximum Ground Clerance(mm) | 220                       |
| Wheelbase(mm)               | 3120                      |
| Seats                       | 5                         |
| Minimum Turning Radius      | 6.1                       |

| Battery Pack Type           | Lith