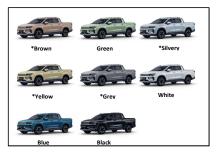

## Exterior color

Green 🔷

♦ The exterior color is available for black top color match

White 🔷

Blue

Black