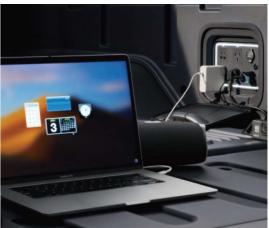

Trunk Discharge Special Protection、Four-circuit Protection、Vehicle-locked Discharge

 $\textbf{6 Power Supply Modes:} \ 220 \text{V}16 \text{A Socket}, \ 220 \text{V}/10 \text{A Socket}, \ 12 \text{V Socket}, \ \text{V2V Charging}, \ \text{Vehicle-locked Discharge}$ 

Vehicle-Driving Discharge